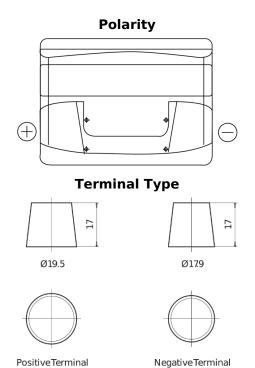

## Power DB621

| Part number                    | DB621         |
|--------------------------------|---------------|
| Technology                     | Flooded       |
| EAN/GTIN                       | 3661024024549 |
| Voltage                        | 12 V          |
| Capacity                       | 62.0 Ah       |
| CCA                            | 540 A         |
| Length                         | 242 mm        |
| Width                          | 175 mm        |
| Height                         | 190 mm        |
| Box size                       | L02           |
| Polarity                       | ETN 1         |
| Terminal Type                  | EN taper post |
| Hold Down                      | B13           |
| Weights (subject of variation) | 14.20 kg      |