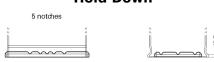

## Power DB621

| Part number                    | DB621         |
|--------------------------------|---------------|
| Technology                     | Flooded       |
| EAN/GTIN                       | 3661024024549 |
| Voltage                        | 12 V          |
| Capacity                       | 62.0 Ah       |
| CCA                            | 540 A         |
| Length                         | 242 mm        |
| Width                          | 175 mm        |
| Height                         | 190 mm        |
| Box size                       | L02           |
| Polarity                       | ETN 1         |
| Terminal Type                  | EN taper post |
| Hold Down                      | B13           |
| Weights (subject of variation) | 14.20 kg      |

## **Hold Down**

Design, features and specifications are subject to change without notice. We disclaim any representation or warranty, express or implied, concerning the data or recommendations, and in no event shall be liable for any loss or damage claimed to have arisen as a result. Some products may not be available in your local market.