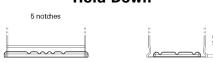

## Power DB620

| Part number                    | DB620         |
|--------------------------------|---------------|
| Technology                     | Flooded       |
| EAN/GTIN                       | 3661024024532 |
| Voltage                        | 12 V          |
| Capacity                       | 62.0 Ah       |
| CCA                            | 540 A         |
| Length                         | 242 mm        |
| Width                          | 175 mm        |
| Height                         | 190 mm        |
| Box size                       | L02           |
| Polarity                       | ETN 0         |
| Terminal Type                  | EN taper post |
| Hold Down                      | B13           |
| Weights (subject of variation) | 14.20 kg      |

## **Hold Down**

Design, features and specifications are subject to change without notice. We disclaim any representation or warranty, express or implied, concerning the data or recommendations, and in no event shall be liable for any loss or damage claimed to have arisen as a result. Some products may not be available in your local market.