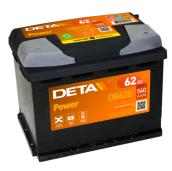

## Power DB620

| Part number                    | DB620         |
|--------------------------------|---------------|
| Technology                     | Flooded       |
| EAN/GTIN                       | 3661024024532 |
| Voltage                        | 12 V          |
| Capacity                       | 62.0 Ah       |
| CCA                            | 540 A         |
| Length                         | 242 mm        |
| Width                          | 175 mm        |
| Height                         | 190 mm        |
| Box size                       | L02           |
| Polarity                       | ETN 0         |
| Terminal Type                  | EN taper post |
| Hold Down                      | B13           |
| Weights (subject of variation) | 14.20 kg      |