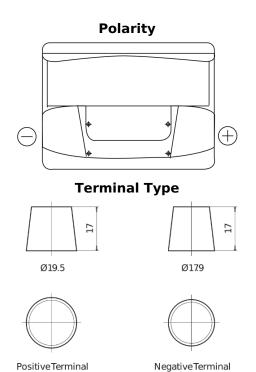

## Power DB620

| Part number                    | DB620         |
|--------------------------------|---------------|
| Technology                     | Flooded       |
| EAN/GTIN                       | 3661024024532 |
| Voltage                        | 12 V          |
| Capacity                       | 62.0 Ah       |
| CCA                            | 540 A         |
| Length                         | 242 mm        |
| Width                          | 175 mm        |
| Height                         | 190 mm        |
| Box size                       | L02           |
| Polarity                       | ETN 0         |
| Terminal Type                  | EN taper post |
| Hold Down                      | B13           |
| Weights (subject of variation) | 14.20 kg      |