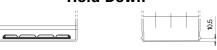

## **Power DB604**

| Part number                    | DB604         |   |
|--------------------------------|---------------|---|
| Technology                     | Flooded       |   |
| EAN/GTIN                       | 3661024024419 |   |
| Voltage                        | 12 V          |   |
| Capacity                       | 60.0 Ah       |   |
| CCA                            | 480 A         |   |
| Length                         | 230 mm        |   |
| Width                          | 173 mm        |   |
| Height                         | 222 mm        |   |
| Box size                       | D23           |   |
| Polarity                       | ETN 0         |   |
| Terminal Type                  | EN taper post |   |
| Hold Down                      | Korean B1     |   |
| Weights (subject of variation) | 14.60 kg      |   |
|                                |               | _ |