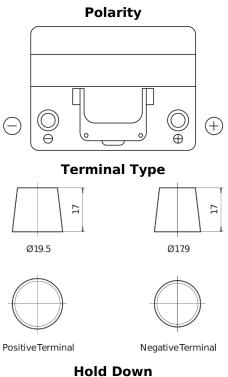

## **Power DB604**

| Part number                    | DB604         |   |
|--------------------------------|---------------|---|
| Technology                     | Flooded       |   |
| EAN/GTIN                       | 3661024024419 |   |
| Voltage                        | 12 V          |   |
| Capacity                       | 60.0 Ah       |   |
| CCA                            | 480 A         |   |
| Length                         | 230 mm        |   |
| Width                          | 173 mm        |   |
| Height                         | 222 mm        |   |
| Box size                       | D23           |   |
| Polarity                       | ETN 0         |   |
| Terminal Type                  | EN taper post |   |
| Hold Down                      | Korean B1     |   |
| Weights (subject of variation) | 14.60 kg      |   |
|                                |               | _ |