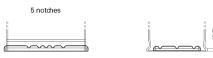

## Power DB500

| Part number                    | DB500         |
|--------------------------------|---------------|
| Technology                     | Flooded       |
| EAN/GTIN                       | 3661024024518 |
| Voltage                        | 12 V          |
| Capacity                       | 50.0 Ah       |
| CCA                            | 450 A         |
| Length                         | 207 mm        |
| Width                          | 175 mm        |
| Height                         | 190 mm        |
| Box size                       | L01           |
| Polarity                       | ETN 0         |
| Terminal Type                  | EN taper post |
| Hold Down                      | B13           |
| Weights (subject of variation) | 12.20 kg      |

## **Hold Down**

PositiveTerminal

NegativeTerminal

Design, features and specifications are subject to change without notice. We disclaim any representation or warranty, express or implied, concerning the data or recommendations, and in no event shall be liable for any loss or damage claimed to have arisen as a result. Some products may not be available in your local market.