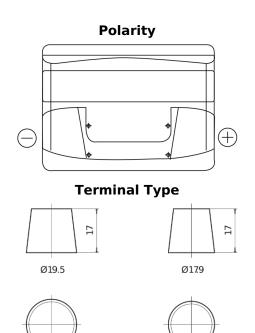

## Power DB500

| Part number                    | DB500         |
|--------------------------------|---------------|
| Technology                     | Flooded       |
| EAN/GTIN                       | 3661024024518 |
| Voltage                        | 12 V          |
| Capacity                       | 50.0 Ah       |
| CCA                            | 450 A         |
| Length                         | 207 mm        |
| Width                          | 175 mm        |
| Height                         | 190 mm        |
| Box size                       | L01           |
| Polarity                       | ETN 0         |
| Terminal Type                  | EN taper post |
| Hold Down                      | B13           |
| Weights (subject of variation) | 12.20 kg      |

## **Hold Down**

PositiveTerminal

NegativeTerminal

Design, features and specifications are subject to change without notice. We disclaim any representation or warranty, express or implied, concerning the data or recommendations, and in no event shall be liable for any loss or damage claimed to have arisen as a result. Some products may not be available in your local market.