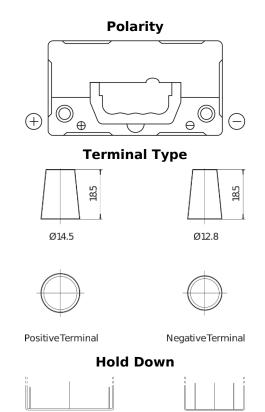

## Power DB457

| Part number                    | DB457          |
|--------------------------------|----------------|
| Technology                     | Flooded        |
| EAN/GTIN                       | 3661024024365  |
| Voltage                        | 12 V           |
| Capacity                       | 45.0 Ah        |
| CCA                            | 330 A          |
| Length                         | 237 mm         |
| Width                          | 127 mm         |
| Height                         | 227 mm         |
| Box size                       | B24            |
| Polarity                       | ETN 1          |
| Terminal Type                  | JIS taper post |
| Hold Down                      | В0             |
| Weights (subject of variation) | 11.40 kg       |