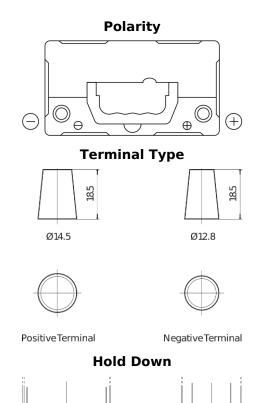

## **Product overview**

**Batteries for Cars** 

| Part number                    | DB456          |
|--------------------------------|----------------|
| Technology                     | Flooded        |
| EAN/GTIN                       | 3661024024358  |
| Voltage                        | 12 V           |
| Capacity                       | 45.0 Ah        |
| CCA                            | 330 A          |
| Length                         | 237 mm         |
| Width                          | 127 mm         |
| Height                         | 227 mm         |
| Box size                       | B24            |
| Polarity                       | ETN 0          |
| Terminal Type                  | JIS taper post |
| Hold Down                      | В0             |
| Weights (subject of variation) | 11.40 kg       |