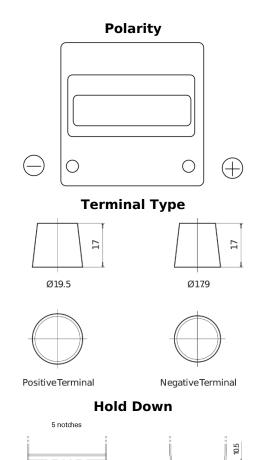

## Power DB440

| Part number                    | DB440         |
|--------------------------------|---------------|
| Technology                     | Flooded       |
| EAN/GTIN                       | 3661024024501 |
| Voltage                        | 12 V          |
| Capacity                       | 44.0 Ah       |
| CCA                            | 400 A         |
| Length                         | 175 mm        |
| Width                          | 175 mm        |
| Height                         | 190 mm        |
| Box size                       | L00           |
| Polarity                       | ETN 0         |
| Terminal Type                  | EN taper post |
| Hold Down                      | B13           |
| Weights (subject of variation) | 10.70 kg      |