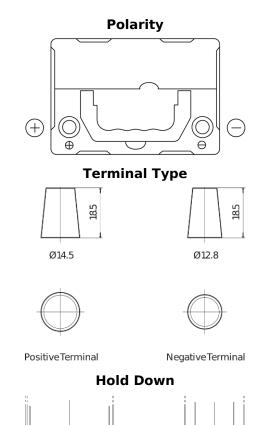

## Power DB357

| Part number                    | DB357          |
|--------------------------------|----------------|
| Technology                     | Flooded        |
| EAN/GTIN                       | 3661024024341  |
| Voltage                        | 12 V           |
| Capacity                       | 35.0 Ah        |
| CCA                            | 240 A          |
| Length                         | 187 mm         |
| Width                          | 127 mm         |
| Height                         | 220 mm         |
| Box size                       | B19            |
| Polarity                       | ETN 1          |
| Terminal Type                  | JIS taper post |
| Hold Down                      | В0             |
| Weights (subject of variation) | 8.90 kg        |