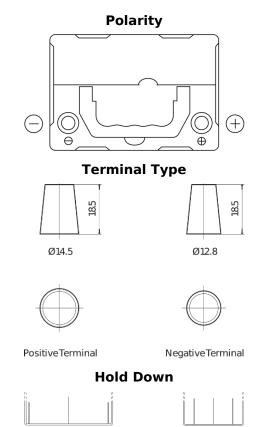

## Power DB356

| Part number                    | DB356          |
|--------------------------------|----------------|
| Technology                     | Flooded        |
| EAN/GTIN                       | 3661024024334  |
| Voltage                        | 12 V           |
| Capacity                       | 35.0 Ah        |
| CCA                            | 240 A          |
| Length                         | 187 mm         |
| Width                          | 127 mm         |
| Height                         | 220 mm         |
| Box size                       | B19            |
| Polarity                       | ETN 0          |
| Terminal Type                  | JIS taper post |
| Hold Down                      | В0             |
| Weights (subject of variation) | 8.90 kg        |