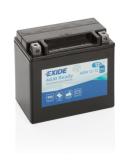

## **AGM Ready AGM12-12**

| Part number                    | AGM12-12      |
|--------------------------------|---------------|
| Technology                     | AGM           |
| EAN/GTIN                       | 3661024034029 |
| Voltage                        | 12 V          |
| Capacity                       | 12.0 Ah       |
| CCA                            | 200 A         |
| Length                         | 150 mm        |
| Width                          | 90 mm         |
| Height                         | 145 mm        |
| Box size                       | C56           |
| Polarity                       | ETN 1         |
| Terminal Type                  | M04           |
| Hold Down                      | В0            |
| Weights (subject of variation) | 4.50 kg       |