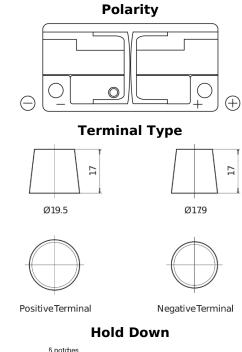

## Power DB1100

| Part number                    | DB1100        |
|--------------------------------|---------------|
| Technology                     | Flooded       |
| EAN/GTIN                       | 3661024026239 |
| Voltage                        | 12 V          |
| Capacity                       | 110.0 Ah      |
| CCA                            | 850 A         |
| Length                         | 392 mm        |
| Width                          | 175 mm        |
| Height                         | 190 mm        |
| Box size                       | L06           |
| Polarity                       | ETN 0         |
| Terminal Type                  | EN taper post |
| Hold Down                      | B13           |
| Weights (subject of variation) | 26.30 kg      |