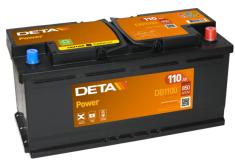

## Power DB1100

| Part number                    | DB1100        |
|--------------------------------|---------------|
| Technology                     | Flooded       |
| EAN/GTIN                       | 3661024026239 |
| Voltage                        | 12 V          |
| Capacity                       | 110.0 Ah      |
| CCA                            | 850 A         |
| Length                         | 392 mm        |
| Width                          | 175 mm        |
| Height                         | 190 mm        |
| Box size                       | L06           |
| Polarity                       | ETN 0         |
| Terminal Type                  | EN taper post |
| Hold Down                      | B13           |
| Weights (subject of variation) | 26.30 kg      |