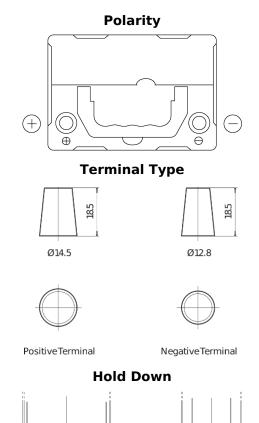

## **Excell EB357**

| Part number                    | EB357          |
|--------------------------------|----------------|
| Technology                     | Flooded        |
| EAN/GTIN                       | 3661024034340  |
| Voltage                        | 12 V           |
| Capacity                       | 35 Ah          |
| CCA                            | 240 A          |
| Length                         | 187 mm         |
| Width                          | 127 mm         |
| Height                         | 220 mm         |
| Box size                       | B19            |
| Polarity                       | ETN 1          |
| Terminal Type                  | JIS taper post |
| Hold Down                      | В0             |
| Weights (subject of variation) | 8.90 kg        |