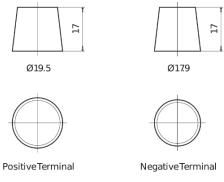

art number                    | CD851T        |
|--------------------------------|---------------|
| Technology                     | GEL           |
| EAN/GTIN                       | 3661024017008 |
| Voltage                        | 12 V          |
| Capacity                       | 85.0 Ah       |
| CCA                            | 350 A         |
| Length                         | 349 mm        |
| Width                          | 175 mm        |
| Height                         | 235 mm        |
| Box size                       | D02           |
| Polarity                       | ETN 1         |
| Terminal Type                  | EN taper post |
| Hold Down                      | В0            |
| Weights (subject of variation) | 29.50 kg      |

## Polarity



## **Terminal Type**



#### **Hold Down**



Design, features and specifications are subject to change without notice. We disclaim any representation or warranty, express or implied, concerning the data or recommendations, and in no event shall be liable for any loss or damage claimed to have arisen as a result. Some products may not be available in your local market.