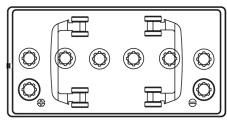

+PRO Gel CD851T**



| Part number                    | CD851T        |
|--------------------------------|---------------|
| Technology                     | GEL           |
| EAN/GTIN                       | 3661024017008 |
| Voltage                        | 12 V          |
| Capacity                       | 85.0 Ah       |
| CCA                            | 350 A         |
| Length                         | 349 mm        |
| Width                          | 175 mm        |
| Height                         | 235 mm        |
| Box size                       | D02           |
| Polarity                       | ETN 1         |
| Terminal Type                  | EN taper post |
| Hold Down                      | В0            |
| Weights (subject of variation) | 29.50 kg      |

## Polarity



## **Terminal Type**



#### **Hold Down**



Design, features and specifications are subject to change without notice. We disclaim any representation or warranty, express or implied, concerning the data or recommendations, and in no event shall be liable for any loss or damage claimed to have arisen as a result. Some products may not be available in your local market.