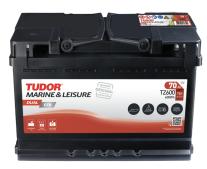

## **Dual EFB TZ600**

| Part number                    | TZ600         |
|--------------------------------|---------------|
| Technology                     | EFB           |
| EAN/GTIN                       | 3661024057592 |
| Voltage                        | 12 V          |
| Capacity                       | 70.0 Ah       |
| CCA                            | 760 A         |
| Watt hour                      | 600 Wh        |
| Length                         | 278 mm        |
| Width                          | 175 mm        |
| Height                         | 190 mm        |
| Box size                       | L03           |
| Polarity                       | ETN 0         |
| Terminal Type                  | EN taper post |
| Hold Down                      | B13           |
| Weights (subject of variation) | 19.30 kg      |