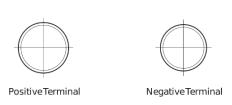

-----------------------------|---------------|
| Technology                     | EFB           |
| EAN/GTIN                       | 3661024057592 |
| Voltage                        | 12 V          |
| Capacity                       | 70.0 Ah       |
| CCA                            | 760 A         |
| Watt hour                      | 600 Wh        |
| Length                         | 278 mm        |
| Width                          | 175 mm        |
| Height                         | 190 mm        |
| Box size                       | L03           |
| Polarity                       | ETN 0         |
| Terminal Type                  | EN taper post |
| Hold Down                      | B13           |
| Weights (subject of variation) | 19.30 kg      |

## Polarity Terminal Type Ø19.5 Ø179



## Hold Down



Design, features and specifications are subject to change without notice. We disclaim any representation or warranty, express or implied, concerning the data or recommendations, and in no event shall be liable for any loss or damage claimed to have arisen as a result. Some products may not be available in your local market.