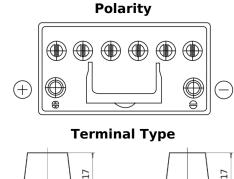

## **EFB TL955**

| Part number                    | TL955         |
|--------------------------------|---------------|
| Technology                     | EFB           |
| EAN/GTIN                       | 3661024056663 |
| Voltage                        | 12 V          |
| Capacity                       | 95.0 Ah       |
| CCA                            | 800 A         |
| Length                         | 306 mm        |
| Width                          | 173 mm        |
| Height                         | 222 mm        |
| Box size                       | D31           |
| Polarity                       | ETN 1         |
| Terminal Type                  | EN taper post |
| Hold Down                      | Korean B1     |
| Weights (subject of variation) | 21.80 kg      |