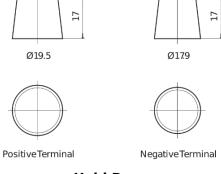

## **EFB TL955**

| Part number                    | TL955         |
|--------------------------------|---------------|
| Technology                     | EFB           |
| EAN/GTIN                       | 3661024056663 |
| Voltage                        | 12 V          |
| Capacity                       | 95.0 Ah       |
| CCA                            | 800 A         |
| Length                         | 306 mm        |
| Width                          | 173 mm        |
| Height                         | 222 mm        |
| Box size                       | D31           |
| Polarity                       | ETN 1         |
| Terminal Type                  | EN taper post |
| Hold Down                      | Korean B1     |
| Weights (subject of variation) | 21.80 kg      |