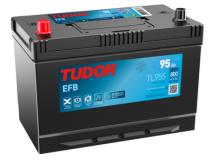

## **EFB TL955**

| Part number                    | TL955         |
|--------------------------------|---------------|
| Technology                     | EFB           |
| EAN/GTIN                       | 3661024056663 |
| Voltage                        | 12 V          |
| Capacity                       | 95.0 Ah       |
| CCA                            | 800 A         |
| Length                         | 306 mm        |
| Width                          | 173 mm        |
| Height                         | 222 mm        |
| Box size                       | D31           |
| Polarity                       | ETN 1         |
| Terminal Type                  | EN taper post |
| Hold Down                      | Korean B1     |
| Weights (subject of variation) | 21.80 kg      |