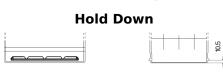

## **EFB TL955**

| Part number                    | TL955         |
|--------------------------------|---------------|
| Technology                     | EFB           |
| EAN/GTIN                       | 3661024056663 |
| Voltage                        | 12 V          |
| Capacity                       | 95.0 Ah       |
| CCA                            | 800 A         |
| Length                         | 306 mm        |
| Width                          | 173 mm        |
| Height                         | 222 mm        |
| Box size                       | D31           |
| Polarity                       | ETN 1         |
| Terminal Type                  | EN taper post |
| Hold Down                      | Korean B1     |
| Weights (subject of variation) | 21.80 kg      |