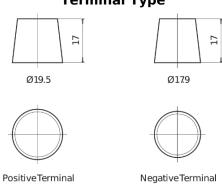

## **EFB TL954**

| Part number                    | TL954         |
|--------------------------------|---------------|
| Technology                     | EFB           |
| EAN/GTIN                       | 3661024056656 |
| Voltage                        | 12 V          |
| Capacity                       | 95.0 Ah       |
| CCA                            | 800 A         |
| Length                         | 306 mm        |
| Width                          | 173 mm        |
| Height                         | 222 mm        |
| Box size                       | D31           |
| Polarity                       | ETN 0         |
| Terminal Type                  | EN taper post |
| Hold Down                      | Korean B1     |
| Weights (subject of variation) | 21.80 kg      |