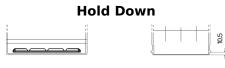

## **EFB TL954**

| Part number                    | TL954         |
|--------------------------------|---------------|
| Technology                     | EFB           |
| EAN/GTIN                       | 3661024056656 |
| Voltage                        | 12 V          |
| Capacity                       | 95.0 Ah       |
| CCA                            | 800 A         |
| Length                         | 306 mm        |
| Width                          | 173 mm        |
| Height                         | 222 mm        |
| Box size                       | D31           |
| Polarity                       | ETN 0         |
| Terminal Type                  | EN taper post |
| Hold Down                      | Korean B1     |
| Weights (subject of variation) | 21.80 kg      |