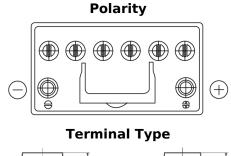

## **EFB TL954**

| Part number                    | TL954         |
|--------------------------------|---------------|
| Technology                     | EFB           |
| EAN/GTIN                       | 3661024056656 |
| Voltage                        | 12 V          |
| Capacity                       | 95.0 Ah       |
| CCA                            | 800 A         |
| Length                         | 306 mm        |
| Width                          | 173 mm        |
| Height                         | 222 mm        |
| Box size                       | D31           |
| Polarity                       | ETN 0         |
| Terminal Type                  | EN taper post |
| Hold Down                      | Korean B1     |
| Weights (subject of variation) | 21.80 kg      |