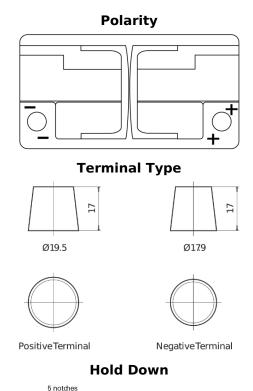

## **EFB TL800**

| Part number                    | TL800         |
|--------------------------------|---------------|
| Technology                     | EFB           |
| EAN/GTIN                       | 3661024055703 |
| Voltage                        | 12 V          |
| Capacity                       | 80.0 Ah       |
| CCA                            | 800 A         |
| Length                         | 315 mm        |
| Width                          | 175 mm        |
| Height                         | 190 mm        |
| Box size                       | L04           |
| Polarity                       | ETN 0         |
| Terminal Type                  | EN taper post |
| Hold Down                      | B13           |
| Weights (subject of variation) | 22.10 kg      |
|                                |               |