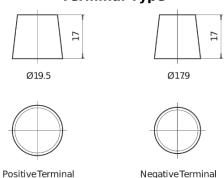

| Part number                    | TL754         |
|--------------------------------|---------------|
| Technology                     | EFB           |
| EAN/GTIN                       | 3661024057479 |
| Voltage                        | 12 V          |
| Capacity                       | 75.0 Ah       |
| CCA                            | 750 A         |
| Length                         | 260 mm        |
| Width                          | 173 mm        |
| Height                         | 222 mm        |
| Box size                       | D26           |
| Polarity                       | ETN 0         |
| Terminal Type                  | EN taper post |
| Hold Down                      | В0            |
| Weights (subject of variation) | 19.00 kg      |

## Polarity Terminal Type



## **Hold Down**





Design, features and specifications are subject to change without notice. We disclaim any representation or warranty, express or implied, concerning the data or recommendations, and in no event shall be liable for any loss or damage claimed to have arisen as a result. Some products may not be available in your local market.