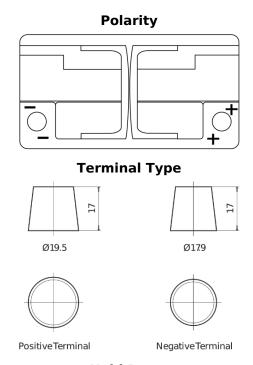

## **EFB TL752**

| Part number                    | TL752         |
|--------------------------------|---------------|
| Technology                     | EFB           |
| EAN/GTIN                       | 3661024056540 |
| Voltage                        | 12 V          |
| Capacity                       | 75.0 Ah       |
| CCA                            | 730 A         |
| Length                         | 315 mm        |
| Width                          | 175 mm        |
| Height                         | 175 mm        |
| Box size                       | LB4           |
| Polarity                       | ETN 0         |
| Terminal Type                  | EN taper post |
| Hold Down                      | B13           |
| Weights (subject of variation) | 18.60 kg      |