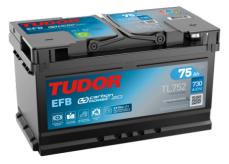

## **EFB TL752**

| Part number                    | TL752         |
|--------------------------------|---------------|
| Technology                     | EFB           |
| EAN/GTIN                       | 3661024056540 |
| Voltage                        | 12 V          |
| Capacity                       | 75.0 Ah       |
| CCA                            | 730 A         |
| Length                         | 315 mm        |
| Width                          | 175 mm        |
| Height                         | 175 mm        |
| Box size                       | LB4           |
| Polarity                       | ETN 0         |
| Terminal Type                  | EN taper post |
| Hold Down                      | B13           |
| Weights (subject of variation) | 18.60 kg      |