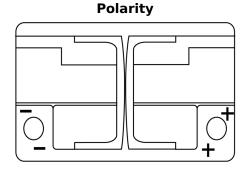

## **EFB TL700**

| Part number                    | TL700         |
|--------------------------------|---------------|
| Technology                     | EFB           |
| EAN/GTIN                       | 3661024055697 |
| Voltage                        | 12 V          |
| Capacity                       | 70.0 Ah       |
| CCA                            | 760 A         |
| Length                         | 278 mm        |
| Width                          | 175 mm        |
| Height                         | 190 mm        |
| Box size                       | L03           |
| Polarity                       | ETN 0         |
| Terminal Type                  | EN taper post |
| Hold Down                      | B13           |
| Weights (subject of variation) | 19.30 kg      |

## Terminal Type | Solution | Solut