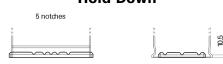

## **EFB TL700**

| Part number                    | TL700         |
|--------------------------------|---------------|
| Technology                     | EFB           |
| EAN/GTIN                       | 3661024055697 |
| Voltage                        | 12 V          |
| Capacity                       | 70.0 Ah       |
| CCA                            | 760 A         |
| Length                         | 278 mm        |
| Width                          | 175 mm        |
| Height                         | 190 mm        |
| Box size                       | L03           |
| Polarity                       | ETN 0         |
| Terminal Type                  | EN taper post |
| Hold Down                      | B13           |
| Weights (subject of variation) | 19.30 kg      |

## **Hold Down**

Design, features and specifications are subject to change without notice. We disclaim any representation or warranty, express or implied, concerning the data or recommendations, and in no event shall be liable for any loss or damage claimed to have arisen as a result. Some products may not be available in your local market.