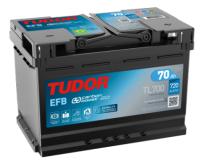

## **EFB TL700**

| Part number                    | TL700         |
|--------------------------------|---------------|
| Technology                     | EFB           |
| EAN/GTIN                       | 3661024055697 |
| Voltage                        | 12 V          |
| Capacity                       | 70.0 Ah       |
| CCA                            | 760 A         |
| Length                         | 278 mm        |
| Width                          | 175 mm        |
| Height                         | 190 mm        |
| Box size                       | L03           |
| Polarity                       | ETN 0         |
| Terminal Type                  | EN taper post |
| Hold Down                      | B13           |
| Weights (subject of variation) | 19.30 kg      |