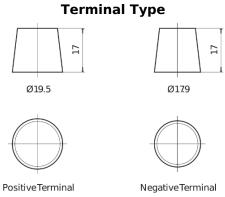

| Part number                    | TL652         |
|--------------------------------|---------------|
| Technology                     | EFB           |
| EAN/GTIN                       | 3661024056533 |
| Voltage                        | 12 V          |
| Capacity                       | 65.0 Ah       |
| CCA                            | 650 A         |
| Length                         | 278 mm        |
| Width                          | 175 mm        |
| Height                         | 175 mm        |
| Box size                       | LB3           |
| Polarity                       | ETN 0         |
| Terminal Type                  | EN taper post |
| Hold Down                      | B13           |
| Weights (subject of variation) | 16.20 kg      |

## Polarity Terminal Type



## **Hold Down**



Design, features and specifications are subject to change without notice. We disclaim any representation or warranty, express or implied, concerning the data or recommendations, and in no event shall be liable for any loss or damage claimed to have arisen as a result. Some products may not be available in your local market.