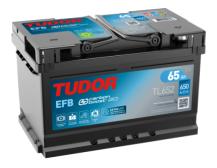

## **EFB TL652**

| Part number                    | TL652         |
|--------------------------------|---------------|
| Technology                     | EFB           |
| EAN/GTIN                       | 3661024056533 |
| Voltage                        | 12 V          |
| Capacity                       | 65.0 Ah       |
| CCA                            | 650 A         |
| Length                         | 278 mm        |
| Width                          | 175 mm        |
| Height                         | 175 mm        |
| Box size                       | LB3           |
| Polarity                       | ETN 0         |
| Terminal Type                  | EN taper post |
| Hold Down                      | B13           |
| Weights (subject of variation) | 16.20 kg      |