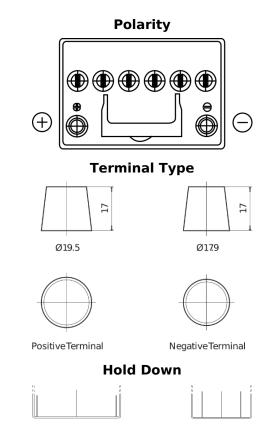

## **EFB TL605**

| Part number                    | TL605         |
|--------------------------------|---------------|
| Technology                     | EFB           |
| EAN/GTIN                       | 3661024056649 |
| Voltage                        | 12 V          |
| Capacity                       | 60.0 Ah       |
| CCA                            | 520 A         |
| Length                         | 230 mm        |
| Width                          | 173 mm        |
| Height                         | 222 mm        |
| Box size                       | D23           |
| Polarity                       | ETN 1         |
| Terminal Type                  | EN taper post |
| Hold Down                      | В0            |
| Weights (subject of variation) | 15.80 kg      |