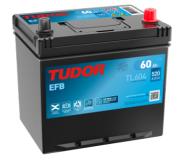

## **EFB TL604**

| Part number                    | TL604         |
|--------------------------------|---------------|
| Technology                     | EFB           |
| EAN/GTIN                       | 3661024056526 |
| Voltage                        | 12 V          |
| Capacity                       | 60.0 Ah       |
| CCA                            | 520 A         |
| Length                         | 230 mm        |
| Width                          | 173 mm        |
| Height                         | 222 mm        |
| Box size                       | D23           |
| Polarity                       | ETN 0         |
| Terminal Type                  | EN taper post |
| Hold Down                      | В0            |
| Weights (subject of variation) | 15.80 kg      |