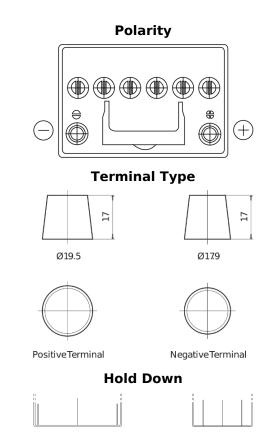

## **EFB TL604**

| Part number                    | TL604         |
|--------------------------------|---------------|
| Technology                     | EFB           |
| EAN/GTIN                       | 3661024056526 |
| Voltage                        | 12 V          |
| Capacity                       | 60.0 Ah       |
| CCA                            | 520 A         |
| Length                         | 230 mm        |
| Width                          | 173 mm        |
| Height                         | 222 mm        |
| Box size                       | D23           |
| Polarity                       | ETN 0         |
| Terminal Type                  | EN taper post |
| Hold Down                      | В0            |
| Weights (subject of variation) | 15.80 kg      |