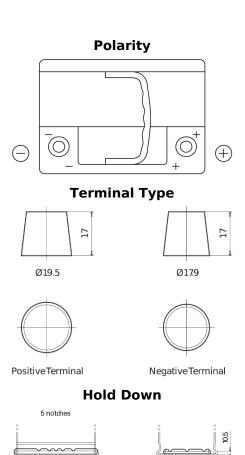

## **Batteries for Cars**

EFB TL600

| Part number                    | TL600         |
|--------------------------------|---------------|
| Technology                     | EFB           |
| EAN/GTIN                       | 3661024055680 |
| Voltage                        | 12 V          |
| Capacity                       | 60.0 Ah       |
| CCA                            | 640 A         |
| Length                         | 242 mm        |
| Width                          | 175 mm        |
| Height                         | 190 mm        |
| Box size                       | L02           |
| Polarity                       | ETN 0         |
| Terminal Type                  | EN taper post |
| Hold Down                      | B13           |
| Weights (subject of variation) | 17.00 kg      |