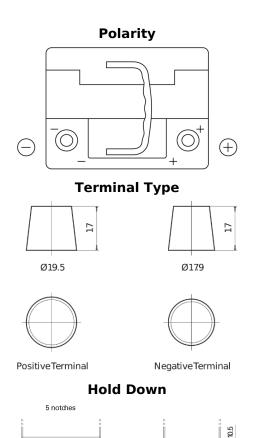

## **Batteries for Cars**

EFB TL550

| Part number                    | TL550         |
|--------------------------------|---------------|
| Technology                     | EFB           |
| EAN/GTIN                       | 3661024056670 |
| Voltage                        | 12 V          |
| Capacity                       | 55.0 Ah       |
| CCA                            | 540 A         |
| Length                         | 207 mm        |
| Width                          | 175 mm        |
| Height                         | 190 mm        |
| Box size                       | L01           |
| Polarity                       | ETN 0         |
| Terminal Type                  | EN taper post |
| Hold Down                      | B13           |
| Weights (subject of variation) | 14.10 kg      |
|                                |               |