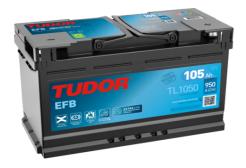

## **EFB TL1050**

| Part number                    | TL1050        |
|--------------------------------|---------------|
| Technology                     | EFB           |
| EAN/GTIN                       | 3661024057097 |
| Voltage                        | 12 V          |
| Capacity                       | 105.0 Ah      |
| CCA                            | 950 A         |
| Length                         | 392 mm        |
| Width                          | 175 mm        |
| Height                         | 190 mm        |
| Box size                       | L06           |
| Polarity                       | ETN 0         |
| Terminal Type                  | EN taper post |
| Hold Down                      | B13           |
| Weights (subject of variation) | 27.20 kg      |