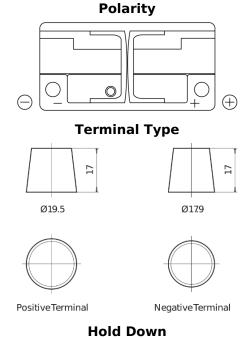

## **EFB TL1050**

| Part number                    | TL1050        |
|--------------------------------|---------------|
| Technology                     | EFB           |
| EAN/GTIN                       | 3661024057097 |
| Voltage                        | 12 V          |
| Capacity                       | 105.0 Ah      |
| CCA                            | 950 A         |
| Length                         | 392 mm        |
| Width                          | 175 mm        |
| Height                         | 190 mm        |
| Box size                       | L06           |
| Polarity                       | ETN 0         |
| Terminal Type                  | EN taper post |
| Hold Down                      | B13           |
| Weights (subject of variation) | 27.20 kg      |

## Hold Down 5 notches

Design, features and specifications are subject to change without notice. We disclaim any representation or warranty, express or implied, concerning the data or recommendations, and in no event shall be liable for any loss or damage claimed to have arisen as a result. Some products may not be available in your local market.