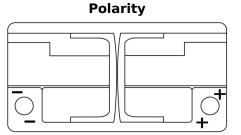

## **EFB TL1000**

| Part number                    | TL1000        |
|--------------------------------|---------------|
| Technology                     | EFB           |
| EAN/GTIN                       | 3661024057134 |
| Voltage                        | 12 V          |
| Capacity                       | 100.0 Ah      |
| CCA                            | 900 A         |
| Length                         | 353 mm        |
| Width                          | 175 mm        |
| Height                         | 190 mm        |
| Box size                       | L05           |
| Polarity                       | ETN 0         |
| Terminal Type                  | EN taper post |
| Hold Down                      | B13           |
| Weights (subject of variation) | 25.50 kg      |
|                                |               |