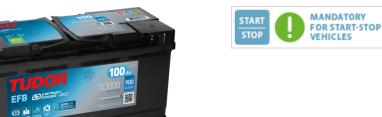

#### **Batteries for Cars**

## **EFB TL1000**

| Part number                    | TL1000        |
|--------------------------------|---------------|
| Technology                     | EFB           |
| EAN/GTIN                       | 3661024057134 |
| Voltage                        | 12 V          |
| Capacity                       | 100.0 Ah      |
| CCA                            | 900 A         |
| Length                         | 353 mm        |
| Width                          | 175 mm        |
| Height                         | 190 mm        |
| Box size                       | L05           |
| Polarity                       | ETN 0         |
| Terminal Type                  | EN taper post |
| Hold Down                      | B13           |
| Weights (subject of variation) | 25.50 kg      |
|                                |               |