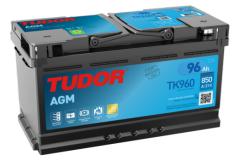

## **AGM TK960**

| Part number                    | TK960         |
|--------------------------------|---------------|
| Technology                     | AGM           |
| EAN/GTIN                       | 3661024057653 |
| Voltage                        | 12 V          |
| Capacity                       | 96.0 Ah       |
| CCA                            | 850 A         |
| Length                         | 353 mm        |
| Width                          | 175 mm        |
| Height                         | 190 mm        |
| Box size                       | L05           |
| Polarity                       | ETN 0         |
| Terminal Type                  | EN taper post |
| Hold Down                      | B13           |
| Weights (subject of variation) | 26.10 kg      |
|                                |               |