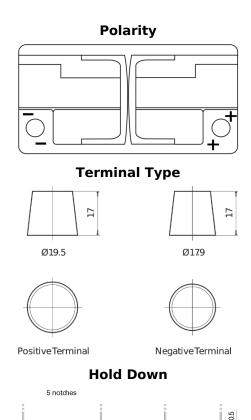

## **AGM TK960**

| Part number                    | TK960         |
|--------------------------------|---------------|
| Technology                     | AGM           |
| EAN/GTIN                       | 3661024057653 |
| Voltage                        | 12 V          |
| Capacity                       | 96.0 Ah       |
| CCA                            | 850 A         |
| Length                         | 353 mm        |
| Width                          | 175 mm        |
| Height                         | 190 mm        |
| Box size                       | L05           |
| Polarity                       | ETN 0         |
| Terminal Type                  | EN taper post |
| Hold Down                      | B13           |
| Weights (subject of variation) | 26.10 kg      |
|                                |               |