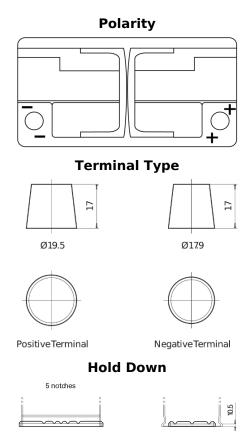

## **AGM TK950**

| Part number                    | TK950         |
|--------------------------------|---------------|
| Technology                     | AGM           |
| EAN/GTIN                       | 3661024055741 |
| Voltage                        | 12 V          |
| Capacity                       | 95.0 Ah       |
| CCA                            | 850 A         |
| Length                         | 353 mm        |
| Width                          | 175 mm        |
| Height                         | 190 mm        |
| Box size                       | L05           |
| Polarity                       | ETN 0         |
| Terminal Type                  | EN taper post |
| Hold Down                      | B13           |
| Weights (subject of variation) | 26.10 kg      |