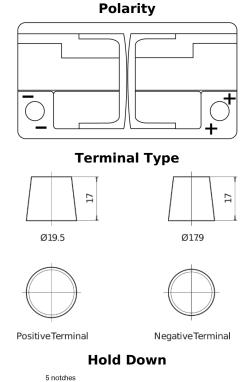

## **AGM TK820**

| Part number                    | TK820         |
|--------------------------------|---------------|
| Technology                     | AGM           |
| EAN/GTIN                       | 3661024057646 |
| Voltage                        | 12 V          |
| Capacity                       | 82.0 Ah       |
| CCA                            | 800 A         |
| Length                         | 315 mm        |
| Width                          | 175 mm        |
| Height                         | 190 mm        |
| Box size                       | L04           |
| Polarity                       | ETN 0         |
| Terminal Type                  | EN taper post |
| Hold Down                      | B13           |
| Weights (subject of variation) | 23.30 kg      |