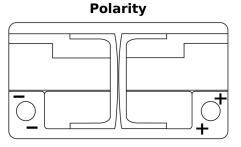

# **AGM TK800**

| Part number                    | TK800         |
|--------------------------------|---------------|
| Technology                     | AGM           |
| EAN/GTIN                       | 3661024055727 |
| Voltage                        | 12 V          |
| Capacity                       | 80.0 Ah       |
| CCA                            | 800 A         |
| Length                         | 315 mm        |
| Width                          | 175 mm        |
| Height                         | 190 mm        |
| Box size                       | L04           |
| Polarity                       | ETN 0         |
| Terminal Type                  | EN taper post |
| Hold Down                      | B13           |
| Weights (subject of variation) | 23.30 kg      |