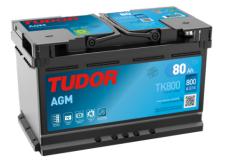

# **AGM TK800**

| Part number                    | TK800         |
|--------------------------------|---------------|
| Technology                     | AGM           |
| EAN/GTIN                       | 3661024055727 |
| Voltage                        | 12 V          |
| Capacity                       | 80.0 Ah       |
| CCA                            | 800 A         |
| Length                         | 315 mm        |
| Width                          | 175 mm        |
| Height                         | 190 mm        |
| Box size                       | L04           |
| Polarity                       | ETN 0         |
| Terminal Type                  | EN taper post |
| Hold Down                      | B13           |
| Weights (subject of variation) | 23.30 kg      |