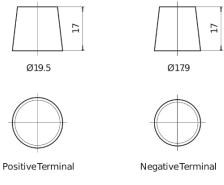

## **AGM TK720**

| Part number                    | TK720         |
|--------------------------------|---------------|
| Technology                     | AGM           |
| EAN/GTIN                       | 3661024057639 |
| Voltage                        | 12 V          |
| Capacity                       | 72.0 Ah       |
| CCA                            | 760 A         |
| Length                         | 278 mm        |
| Width                          | 175 mm        |
| Height                         | 190 mm        |
| Box size                       | L03           |
| Polarity                       | ETN 0         |
| Terminal Type                  | EN taper post |
| Hold Down                      | B13           |
| Weights (subject of variation) | 20.60 kg      |