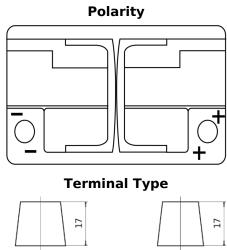

## **AGM TK720**

| Part number                    | TK720         |
|--------------------------------|---------------|
| Technology                     | AGM           |
| EAN/GTIN                       | 3661024057639 |
| Voltage                        | 12 V          |
| Capacity                       | 72.0 Ah       |
| CCA                            | 760 A         |
| Length                         | 278 mm        |
| Width                          | 175 mm        |
| Height                         | 190 mm        |
| Box size                       | L03           |
| Polarity                       | ETN 0         |
| Terminal Type                  | EN taper post |
| Hold Down                      | B13           |
| Weights (subject of variation) | 20.60 kg      |