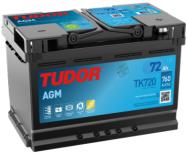

## **AGM TK720**

| Part number                    | TK720         |
|--------------------------------|---------------|
| Technology                     | AGM           |
| EAN/GTIN                       | 3661024057639 |
| Voltage                        | 12 V          |
| Capacity                       | 72.0 Ah       |
| CCA                            | 760 A         |
| Length                         | 278 mm        |
| Width                          | 175 mm        |
| Height                         | 190 mm        |
| Box size                       | L03           |
| Polarity                       | ETN 0         |
| Terminal Type                  | EN taper post |
| Hold Down                      | B13           |
| Weights (subject of variation) | 20.60 kg      |