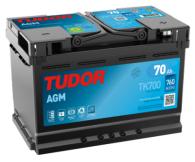

## **AGM TK700**

| Part number                    | TK700         |
|--------------------------------|---------------|
| Technology                     | AGM           |
| EAN/GTIN                       | 3661024055710 |
| Voltage                        | 12 V          |
| Capacity                       | 70.0 Ah       |
| CCA                            | 760 A         |
| Length                         | 278 mm        |
| Width                          | 175 mm        |
| Height                         | 190 mm        |
| Box size                       | L03           |
| Polarity                       | ETN 0         |
| Terminal Type                  | EN taper post |
| Hold Down                      | B13           |
| Weights (subject of variation) | 20.60 kg      |
|                                |               |