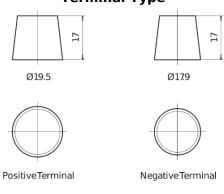

## **AGM TK700**

| Part number                    | TK700         |
|--------------------------------|---------------|
| Technology                     | AGM           |
| EAN/GTIN                       | 3661024055710 |
| Voltage                        | 12 V          |
| Capacity                       | 70.0 Ah       |
| CCA                            | 760 A         |
| Length                         | 278 mm        |
| Width                          | 175 mm        |
| Height                         | 190 mm        |
| Box size                       | L03           |
| Polarity                       | ETN 0         |
| Terminal Type                  | EN taper post |
| Hold Down                      | B13           |
| Weights (subject of variation) | 20.60 kg      |
|                                |               |