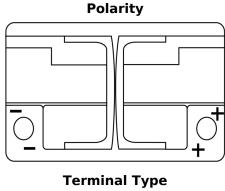

## **AGM TK700**

| Part number                    | TK700         |
|--------------------------------|---------------|
| Technology                     | AGM           |
| EAN/GTIN                       | 3661024055710 |
| Voltage                        | 12 V          |
| Capacity                       | 70.0 Ah       |
| CCA                            | 760 A         |
| Length                         | 278 mm        |
| Width                          | 175 mm        |
| Height                         | 190 mm        |
| Box size                       | L03           |
| Polarity                       | ETN 0         |
| Terminal Type                  | EN taper post |
| Hold Down                      | B13           |
| Weights (subject of variation) | 20.60 kg      |
|                                |               |