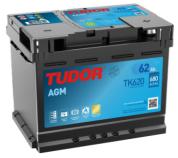

## **AGM TK620**

| Part number                    | TK620         |
|--------------------------------|---------------|
| Technology                     | AGM           |
| EAN/GTIN                       | 3661024057622 |
| Voltage                        | 12 V          |
| Capacity                       | 62.0 Ah       |
| CCA                            | 680 A         |
| Length                         | 242 mm        |
| Width                          | 175 mm        |
| Height                         | 190 mm        |
| Box size                       | L02           |
| Polarity                       | ETN 0         |
| Terminal Type                  | EN taper post |
| Hold Down                      | B13           |
| Weights (subject of variation) | 17.90 kg      |
|                                |               |