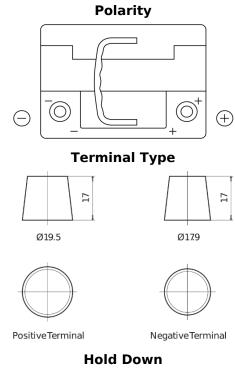

## **AGM TK620**

| Part number                    | TK620         |
|--------------------------------|---------------|
| Technology                     | AGM           |
| EAN/GTIN                       | 3661024057622 |
| Voltage                        | 12 V          |
| Capacity                       | 62.0 Ah       |
| CCA                            | 680 A         |
| Length                         | 242 mm        |
| Width                          | 175 mm        |
| Height                         | 190 mm        |
| Box size                       | L02           |
| Polarity                       | ETN 0         |
| Terminal Type                  | EN taper post |
| Hold Down                      | B13           |
| Weights (subject of variation) | 17.90 kg      |
|                                |               |