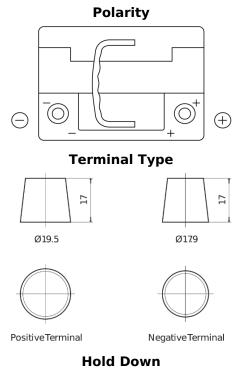

## **AGM TK600**

| Part number                    | TK600         |
|--------------------------------|---------------|
| Technology                     | AGM           |
| EAN/GTIN                       | 3661024056502 |
| Voltage                        | 12 V          |
| Capacity                       | 60.0 Ah       |
| CCA                            | 680 A         |
| Length                         | 242 mm        |
| Width                          | 175 mm        |
| Height                         | 190 mm        |
| Box size                       | L02           |
| Polarity                       | ETN 0         |
| Terminal Type                  | EN taper post |
| Hold Down                      | B13           |
| Weights (subject of variation) | 17.90 kg      |
|                                |               |