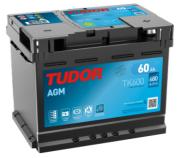

## **AGM TK600**

| Part number                    | TK600         |
|--------------------------------|---------------|
| Technology                     | AGM           |
| EAN/GTIN                       | 3661024056502 |
| Voltage                        | 12 V          |
| Capacity                       | 60.0 Ah       |
| CCA                            | 680 A         |
| Length                         | 242 mm        |
| Width                          | 175 mm        |
| Height                         | 190 mm        |
| Box size                       | L02           |
| Polarity                       | ETN 0         |
| Terminal Type                  | EN taper post |
| Hold Down                      | B13           |
| Weights (subject of variation) | 17.90 kg      |
|                                |               |