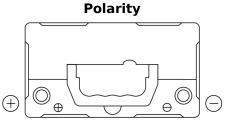

## **Batteries for Cars**

| Part number                    | ТК457          |
|--------------------------------|----------------|
| Technology                     | AGM            |
| EAN/GTIN                       | 3661024057745  |
| Voltage                        | 12 V           |
| Capacity                       | 45.0 Ah        |
| CCA                            | 380 A          |
| Length                         | 237 mm         |
| Width                          | 127 mm         |
| Height                         | 227 mm         |
| Box size                       | B24            |
| Polarity                       | ETN 1          |
| Terminal Type                  | JIS taper post |
| Hold Down                      | B0             |
| Weights (subject of variation) | 13.50 kg       |
|                                |                |