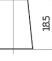

**Terminal Type** 

Ø14.5

 $\bigcirc$ 

Ø12.8

18.5

PositiveTerminal

NegativeTerminal

```
Hold Down
```