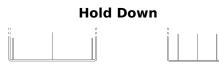

## **AGM TK454**

| Part number                    | TK454         |
|--------------------------------|---------------|
| Technology                     | AGM           |
| EAN/GTIN                       | 3661024057738 |
| Voltage                        | 12 V          |
| Capacity                       | 45.0 Ah       |
| CCA                            | 380 A         |
| Length                         | 237 mm        |
| Width                          | 127 mm        |
| Height                         | 227 mm        |
| Box size                       | B24           |
| Polarity                       | ETN 0         |
| Terminal Type                  | EN taper post |
| Hold Down                      | В0            |
| Weights (subject of variation) | 13.50 kg      |