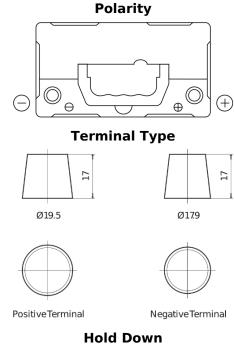

## **AGM TK454**

| Part number                    | TK454         |
|--------------------------------|---------------|
| Technology                     | AGM           |
| EAN/GTIN                       | 3661024057738 |
| Voltage                        | 12 V          |
| Capacity                       | 45.0 Ah       |
| CCA                            | 380 A         |
| Length                         | 237 mm        |
| Width                          | 127 mm        |
| Height                         | 227 mm        |
| Box size                       | B24           |
| Polarity                       | ETN 0         |
| Terminal Type                  | EN taper post |
| Hold Down                      | В0            |
| Weights (subject of variation) | 13.50 kg      |