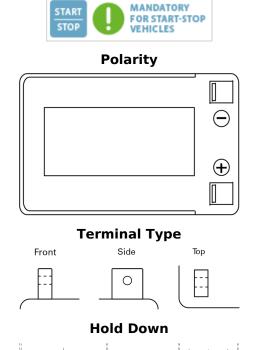

## **Start-Stop Auxiliary TK143**

| Part number                    | TK143         |
|--------------------------------|---------------|
| Technology                     | AGM           |
| EAN/GTIN                       | 3661024056618 |
| Voltage                        | 12 V          |
| Capacity                       | 14.0 Ah       |
| CCA                            | 80 A          |
| Length                         | 150 mm        |
| Width                          | 100 mm        |
| Height                         | 100 mm        |
| Box size                       | C76           |
| Polarity                       | ETN 3         |
| Terminal Type                  | Screwed/Lug   |
| Hold Down                      | В0            |
| Weights (subject of variation) | 4.20 kg       |