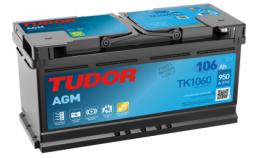

# **AGM TK1060**

| Part number         | TK1060        |
|---------------------|---------------|
| Technology          | AGM           |
| EAN/GTIN            | 3661024057660 |
| Voltage             | 12 V          |
| Capacity            | 106.0 Ah      |
| CCA                 | 950 A         |
| Length              | 392 mm        |
| Width               | 175 mm        |
| Height              | 190 mm        |
| Box size            | L06           |
| Polarity            | ETN 0         |
| Terminal Type       | EN taper post |
| Hold Down           | B13           |
| Weights (subject of | 29.00 kg      |
| variation)          |               |
|                     |               |