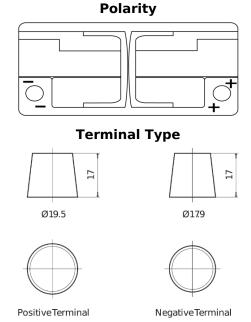

## **AGM TK1050**

| Part number                    | TK1050        |
|--------------------------------|---------------|
| Technology                     | AGM           |
| EAN/GTIN                       | 3661024056519 |
| Voltage                        | 12 V          |
| Capacity                       | 105.0 Ah      |
| CCA                            | 950 A         |
| Length                         | 392 mm        |
| Width                          | 175 mm        |
| Height                         | 190 mm        |
| Box size                       | L06           |
| Polarity                       | ETN 0         |
| Terminal Type                  | EN taper post |
| Hold Down                      | B13           |
| Weights (subject of variation) | 29.00 kg      |