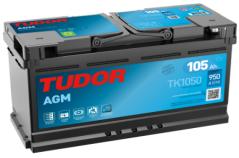

## **AGM TK1050**

| Part number                    | TK1050        |
|--------------------------------|---------------|
| Technology                     | AGM           |
| EAN/GTIN                       | 3661024056519 |
| Voltage                        | 12 V          |
| Capacity                       | 105.0 Ah      |
| CCA                            | 950 A         |
| Length                         | 392 mm        |
| Width                          | 175 mm        |
| Height                         | 190 mm        |
| Box size                       | L06           |
| Polarity                       | ETN 0         |
| Terminal Type                  | EN taper post |
| Hold Down                      | B13           |
| Weights (subject of variation) | 29.00 kg      |