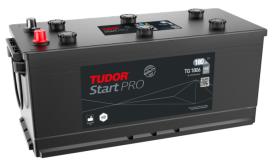

## **StartPRO TG1806**

| Part number                    | TG1806        |
|--------------------------------|---------------|
| Technology                     | Flooded       |
| EAN/GTIN                       | 3661024055505 |
| Voltage                        | 12 V          |
| Capacity                       | 180.0 Ah      |
| CCA                            | 1000 A        |
| Length                         | 510 mm        |
| Width                          | 218 mm        |
| Height                         | 225 mm        |
| Box size                       | D09           |
| Polarity                       | ETN 4         |
| Terminal Type                  | EN taper post |
| Hold Down                      | В3            |
| Weights (subject of variation) | 43.00 kg      |