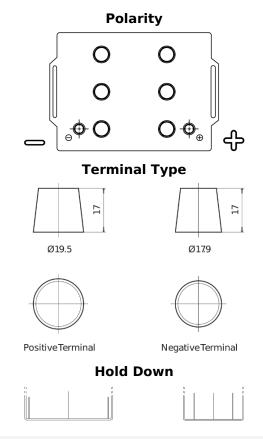

## StartPRO TG145A

| Part number                    | TG145A        |
|--------------------------------|---------------|
| Technology                     | Flooded       |
| EAN/GTIN                       | 3661024055550 |
| Voltage                        | 12 V          |
| Capacity                       | 145.0 Ah      |
| CCA                            | 1000 A        |
| Length                         | 360 mm        |
| Width                          | 253 mm        |
| Height                         | 240 mm        |
| Box size                       | F21           |
| Polarity                       | ETN 6         |
| Terminal Type                  | EN taper post |
| Hold Down                      | В0            |
| Weights (subject of variation) | 38.10 kg      |