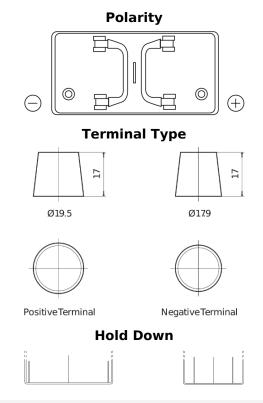

## StartPRO TG1250

| Part number                    | TG1250        |
|--------------------------------|---------------|
|                                | 101230        |
| Technology                     | Flooded       |
| EAN/GTIN                       | 3661024055406 |
| Voltage                        | 12 V          |
| Capacity                       | 125.0 Ah      |
| CCA                            | 760 A         |
| Length                         | 349 mm        |
| Width                          | 175 mm        |
| Height                         | 285 mm        |
| Box size                       | D03           |
| Polarity                       | ETN 0         |
| Terminal Type                  | EN taper post |
| Hold Down                      | В0            |
| Weights (subject of variation) | 29.50 kg      |