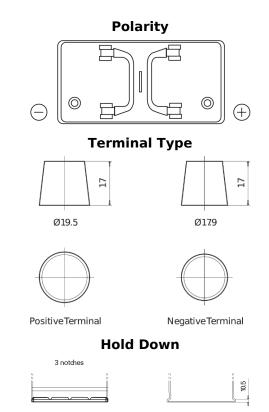

## StartPRO TG1102

| Part number                    | TG1102        |
|--------------------------------|---------------|
| Technology                     | Flooded       |
| EAN/GTIN                       | 3661024055390 |
| Voltage                        | 12 V          |
| Capacity                       | 110.0 Ah      |
| CCA                            | 750 A         |
| Length                         | 349 mm        |
| Width                          | 175 mm        |
| Height                         | 235 mm        |
| Box size                       | D02           |
| Polarity                       | ETN 0         |
| Terminal Type                  | EN taper post |
| Hold Down                      | B1            |
| Weights (subject of variation) | 25.40 kg      |