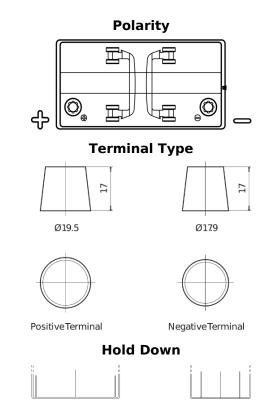

## **StartPRO TG1101**

| Part number                    | TG1101        |
|--------------------------------|---------------|
| Technology                     | Flooded       |
| EAN/GTIN                       | 3661024055383 |
| Voltage                        | 12 V          |
| Capacity                       | 110.0 Ah      |
| CCA                            | 750 A         |
| Length                         | 349 mm        |
| Width                          | 175 mm        |
| Height                         | 235 mm        |
| Box size                       | D02           |
| Polarity                       | ETN 1         |
| Terminal Type                  | EN taper post |
| Hold Down                      | В0            |
| Weights (subject of variation) | 25.40 kg      |