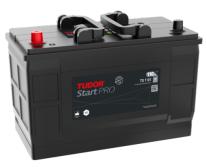

## **StartPRO TG1101**

| Part number                    | TG1101        |
|--------------------------------|---------------|
| Technology                     | Flooded       |
| EAN/GTIN                       | 3661024055383 |
| Voltage                        | 12 V          |
| Capacity                       | 110.0 Ah      |
| CCA                            | 750 A         |
| Length                         | 349 mm        |
| Width                          | 175 mm        |
| Height                         | 235 mm        |
| Box size                       | D02           |
| Polarity                       | ETN 1         |
| Terminal Type                  | EN taper post |
| Hold Down                      | В0            |
| Weights (subject of variation) | 25.40 kg      |