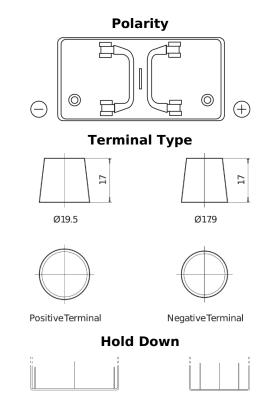

## PowerPRO TF1250

| Dart number                    | TE12E0        |
|--------------------------------|---------------|
| Part number                    | TF1250        |
| Technology                     | Flooded       |
| EAN/GTIN                       | 3661024057677 |
| Voltage                        | 12 V          |
| Capacity                       | 125.0 Ah      |
| CCA                            | 850 A         |
| Length                         | 349 mm        |
| Width                          | 175 mm        |
| Height                         | 285 mm        |
| Box size                       | D03           |
| Polarity                       | ETN 0         |
| Terminal Type                  | EN taper post |
| Hold Down                      | В0            |
| Weights (subject of variation) | 31.00 kg      |