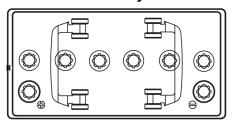

Gel TD851T**



| Part number                    | TD851T        |
|--------------------------------|---------------|
| Technology                     | GEL           |
| EAN/GTIN                       | 3661024057615 |
| Voltage                        | 12 V          |
| Capacity                       | 85.0 Ah       |
| CCA                            | 350 A         |
| Length                         | 349 mm        |
| Width                          | 175 mm        |
| Height                         | 235 mm        |
| Box size                       | D02           |
| Polarity                       | ETN 1         |
| Terminal Type                  | EN taper post |
| Hold Down                      | В0            |
| Weights (subject of variation) | 29.50 kg      |

## **Polarity**



## **Terminal Type**



### **Hold Down**



Design, features and specifications are subject to change without notice. We disclaim any representation or warranty, express or implied, concerning the data or recommendations, and in no event shall be liable for any loss or damage claimed to have arisen as a result. Some products may not be available in your local market.