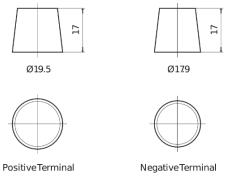

number                    | TD851T        |
|--------------------------------|---------------|
| Technology                     | GEL           |
| EAN/GTIN                       | 3661024057615 |
| Voltage                        | 12 V          |
| Capacity                       | 85.0 Ah       |
| CCA                            | 350 A         |
| Length                         | 349 mm        |
| Width                          | 175 mm        |
| Height                         | 235 mm        |
| Box size                       | D02           |
| Polarity                       | ETN 1         |
| Terminal Type                  | EN taper post |
| Hold Down                      | В0            |
| Weights (subject of variation) | 29.50 kg      |

## **Polarity**



## **Terminal Type**



### **Hold Down**



Design, features and specifications are subject to change without notice. We disclaim any representation or warranty, express or implied, concerning the data or recommendations, and in no event shall be liable for any loss or damage claimed to have arisen as a result. Some products may not be available in your local market.