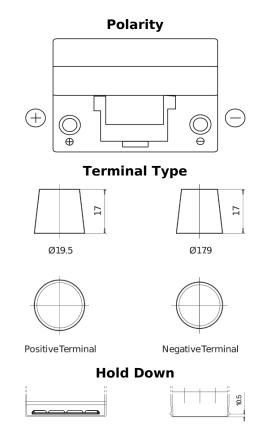

## **Standard TC905**

| Part number                    | TC905         |
|--------------------------------|---------------|
| Technology                     | Flooded       |
| EAN/GTIN                       | 3661024054768 |
| Voltage                        | 12 V          |
| Capacity                       | 90.0 Ah       |
| CCA                            | 680 A         |
| Length                         | 306 mm        |
| Width                          | 173 mm        |
| Height                         | 222 mm        |
| Box size                       | D31           |
| Polarity                       | ETN 1         |
| Terminal Type                  | EN taper post |
| Hold Down                      | Korean B1     |
| Weights (subject of variation) | 19.90 kg      |