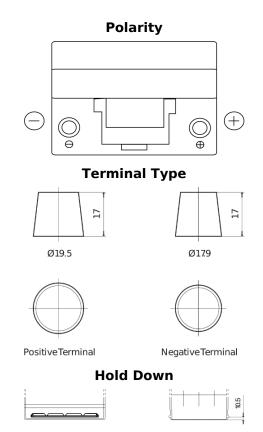

## **Standard TC904**

| Part number                    | TC904         |
|--------------------------------|---------------|
| Technology                     | Flooded       |
| EAN/GTIN                       | 3661024054751 |
| Voltage                        | 12 V          |
| Capacity                       | 90.0 Ah       |
| CCA                            | 680 A         |
| Length                         | 306 mm        |
| Width                          | 173 mm        |
| Height                         | 222 mm        |
| Box size                       | D31           |
| Polarity                       | ETN 0         |
| Terminal Type                  | EN taper post |
| Hold Down                      | Korean B1     |
| Weights (subject of variation) | 19.90 kg      |