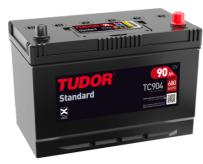

## **Standard TC904**

| Part number                    | TC904         |
|--------------------------------|---------------|
| Technology                     | Flooded       |
| EAN/GTIN                       | 3661024054751 |
| Voltage                        | 12 V          |
| Capacity                       | 90.0 Ah       |
| CCA                            | 680 A         |
| Length                         | 306 mm        |
| Width                          | 173 mm        |
| Height                         | 222 mm        |
| Box size                       | D31           |
| Polarity                       | ETN 0         |
| Terminal Type                  | EN taper post |
| Hold Down                      | Korean B1     |
| Weights (subject of variation) | 19.90 kg      |