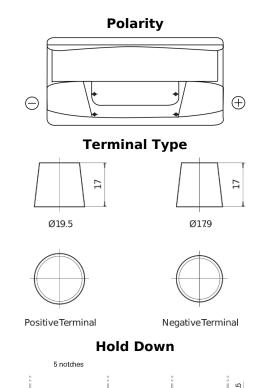

## **Standard TC900**

| Part number                    | TC900         |
|--------------------------------|---------------|
| Technology                     | Flooded       |
| EAN/GTIN                       | 3661024054836 |
| Voltage                        | 12 V          |
| Capacity                       | 90.0 Ah       |
| CCA                            | 720 A         |
| Length                         | 353 mm        |
| Width                          | 175 mm        |
| Height                         | 190 mm        |
| Box size                       | L05           |
| Polarity                       | ETN 0         |
| Terminal Type                  | EN taper post |
| Hold Down                      | B13           |
| Weights (subject of variation) | 20.50 kg      |